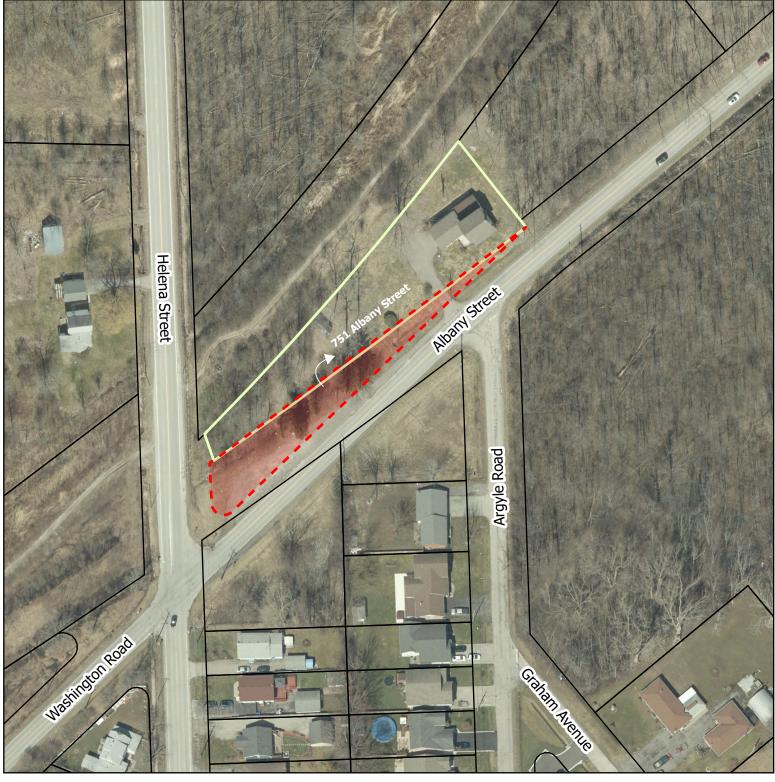

## ALBANY STREET REALINGNMENT

Part of Road Allowance for Disposal(0.27 acre)

Applicant's Lands - 751 Albany Street

Planning, Building and By-law Services, Map Created January 22, 2025