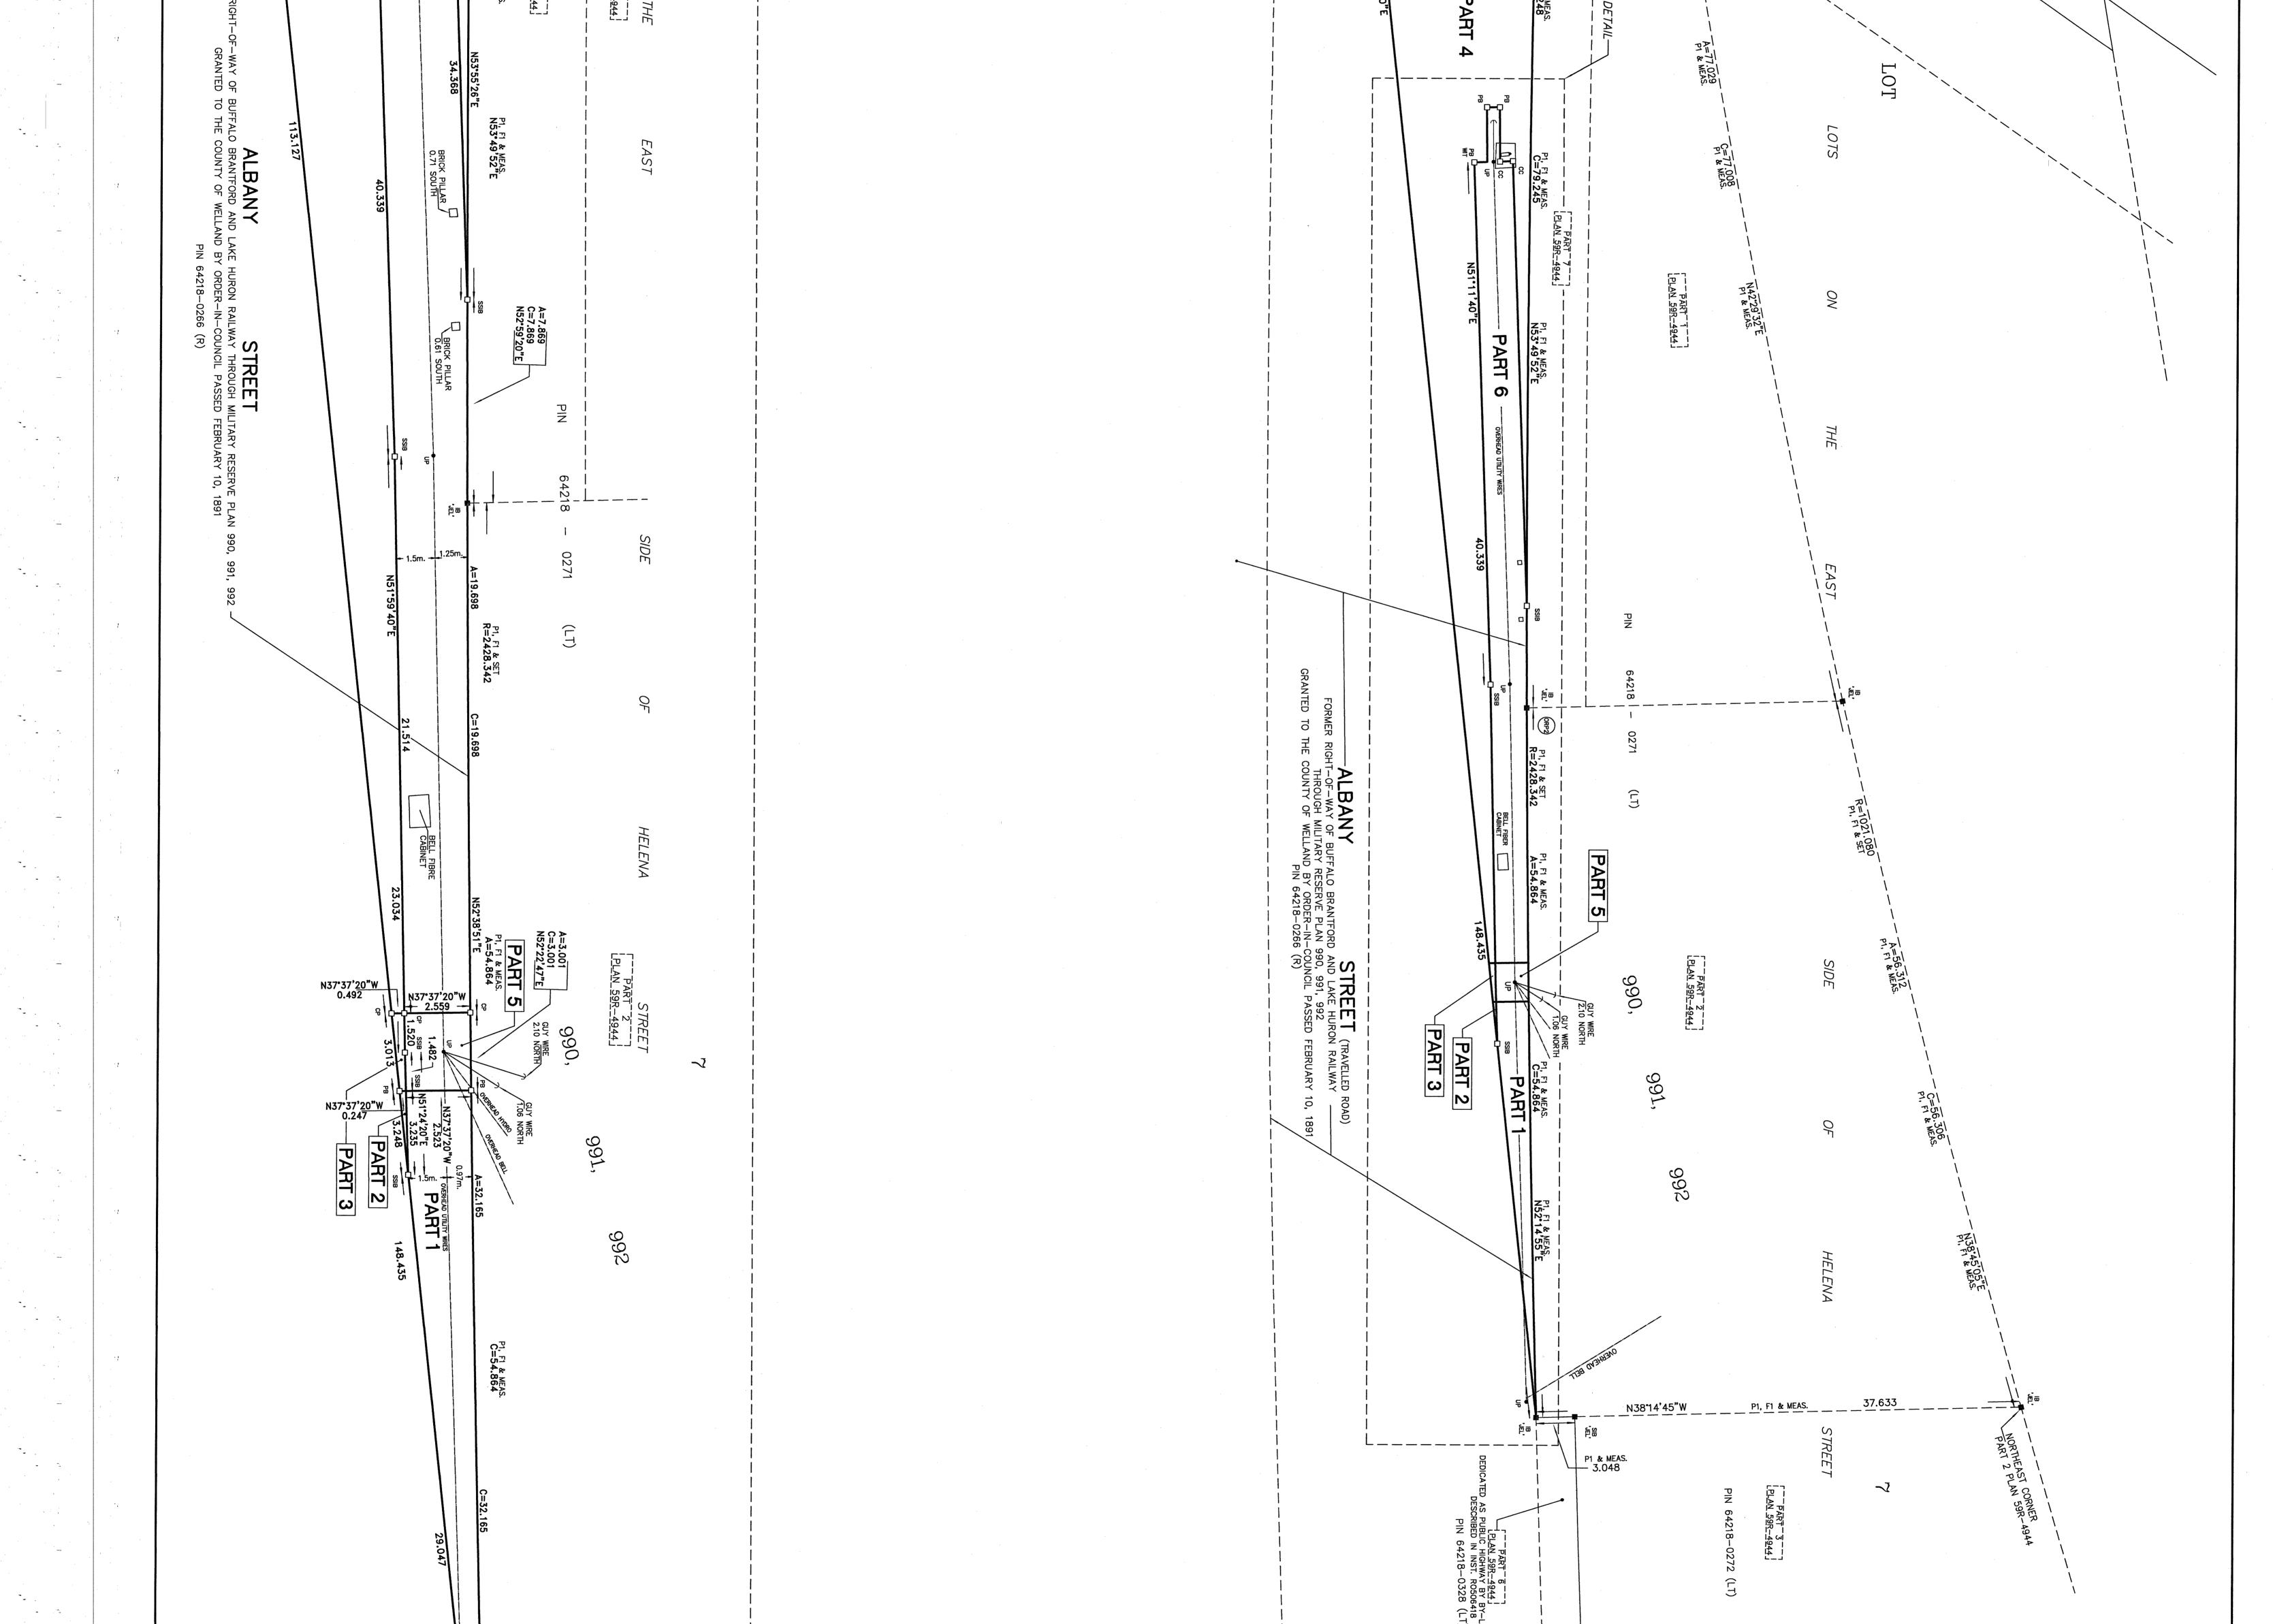

**Whereas** it is deemed necessary and expedient to stop up, close and convey a portion of the Albany Street road allowance designated as Parts 1-6 on Reference Plan 30R-16357, being a remnant parcel created as part of the Albany Street road realignment project; and

- 1. That the portion of the Albany Street road allowance legally described as Part of the former Right-of-Way of the Buffalo, Brantford and Lake Huron Railway through Military Reserve, Plan 990, 991 and 992, designated as Parts 1-6 on Reference Plan 30R-16357 being part of PIN 64218-0266 (R) (the "Lands") is hereby stopped up and closed.
- 2. That the Lands are hereby declared surplus to the Town's needs and shall be conveyed to 2824116 Ontario Inc., the abutting owner of 751 Albany Street (the "Abutting Lands"), for the purchase price of \$50,000, plus applicable taxes and associated costs, subject to the Lands legally merging in title with the Abutting Lands in accordance with the Sale of Land Policy.
- 3. That easements in favour of Canadian Niagara Power, Bell Canada and Enbridge Gas shall be reserved over the Lands, as identified in Reference Plan 30R-16357, to ensure continued access to utilities.
- **4. That** the entry into Agreement of Purchase and Sale for the conveyance of the Lands, in a form satisfactory to the Town Solicitor, is authorized and approved.
- 5. That the Town Solicitor is authorized and directed to execute the Agreement of Purchase and Sale and all other documentation necessary to complete the transaction and to affix the corporate seal thereto.
- 6. That the proceeds from the sale shall be credited to the Major Capital Expenditure Reserve Fund of The Corporation of the Town of Fort Erie.
- 7. That concurrently with the completion of the transfer of the Lands, the Town Solicitor or designate shall cause this by-law to be registered in the local Land Registry Office.
- 8. That this by-law shall expire one year from the date of passage if the purchaser has not completed the transaction.